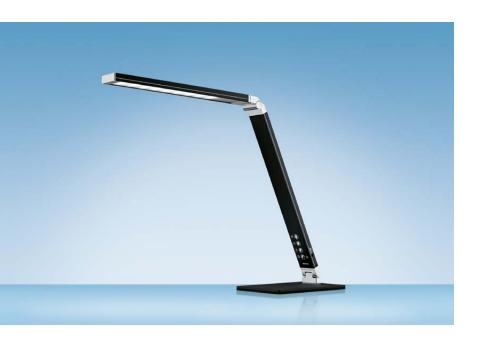

## Magic Light

- Multifunctional LED lamp
- 5-step dimmer at arm with memory function
- Individual setting for blue night light
- 3 colour temperature steps, selectable from warm white to daylight white
- With USB port (5 V 2.1 A) for charging all types of mobile devices

## **Technical data**

Power: 10 W

Weighted energy consumption: 10 kWh / 1000 h

Voltage: 200-240 V AC, 50-60 Hz

Luminous flux:500 LumenLuminous efficacy:50 Lumen / WattColour temperature:3000, 4500, 6000 Kelvin