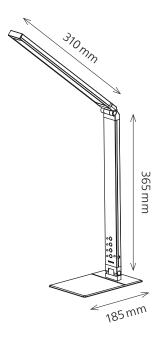

Maximum illuminance: 1800 Lux (measuring distance 35 cm)

Colour rendering index (CRI): > 80

Life time:30 000 hoursExtension:max. 500 mmHeight:max. 420 mmArm length:365 mm

Base: 185 mm x 125 mm (L x W) Head of lamp: 310 mm x 40 mm (L x W)