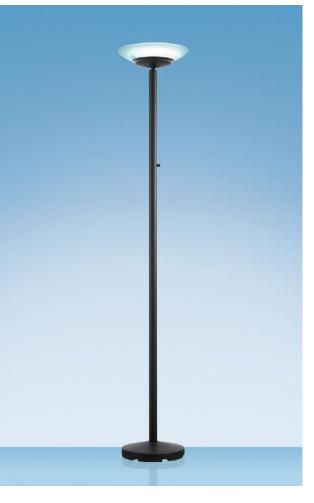

## **LED Paris**

- Slim LED floor lamp in a noble, clean design
- Beautiful surface in mat black
- Light intensity is dimmable
- Dimmer knob on the light stand
- The frosted glass shade provides pleasant lighting
- High stability thanks to heavy metal base
- Easy to assemble thanks to a unique ABS screw system

Height: 1800 mm

Base: Ø 280 mm

Head of lamp: Ø 320 mm

Net weight: 8 kg

Material: iron, glass, ABS

Packaging: 4-coloured sales packaging Light source: energy efficiency class: G

Item number: 41-5010.660