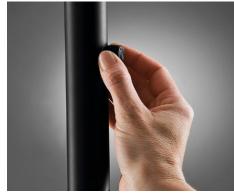

## **LED Paris**

- Slim LED floor lamp in a noble, clean design
- Beautiful surface in mat black
- Light intensity is dimmable
- Dimmer knob on the light stand
- The frosted glass shade provides pleasant lighting
- High stability thanks to heavy metal base
- Easy to assemble thanks to a unique ABS screw system