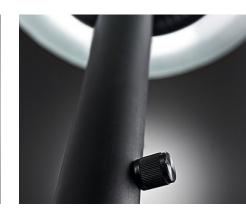

## **LED Paris**

- Slim LED floor lamp in a noble, clean design
- Beautiful surface in mat black
- Light intensity is dimmable
- Dimmer knob on the light stand
- The frosted glass shade provides pleasant lighting
- High stability thanks to heavy metal base
- Easy to assemble thanks to a unique ABS screw system