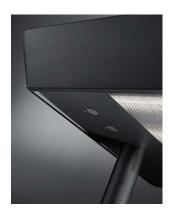

## LED Maxlight Plus

- Professional LED floor lamp in unique design
- The floor lamp provides ideal direct and indirect illumination:
  - 67% direct light (48 W) 33% indirect light (24 W)
- Direct and indirect light is dimmable in 2 steps and can be operated independently of each other
- Dimmer switch at the lamp head
- Glare-free technology thanks to diffuser with micro prism structure
- Easy and fast to assemble