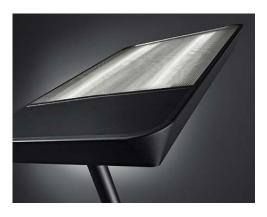

## LED Maxlight Plus

- Professional LED floor lamp in unique design
- The floor lamp provides ideal direct and indirect illumination:
  - 67% direct light (48 W) 33% indirect light (24 W)
- Direct and indirect light is dimmable in 2 steps and can be operated independently of each other
- Dimmer switch at the lamp head
- Glare-free technology thanks to diffuser with micro prism structure
- Easy and fast to assemble