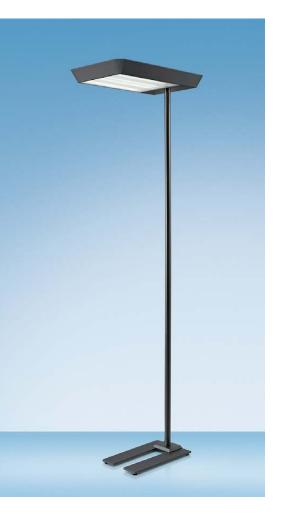

## LED Maxlight Plus

- Professional LED floor lamp in unique design
- The floor lamp provides ideal direct and indirect illumination:
  - 67% direct light (48 W) 33% indirect light (24 W)
- Direct and indirect light is dimmable in 2 steps and can be operated independently of each other
- Dimmer switch at the lamp head
- Glare-free technology thanks to diffuser with micro prism structure
- Easy and fast to assemble

Maximum illuminance: 759 Lux

(measured 115 cm off table surface)

Colour rendering index (CRI): 83

Life time: 25 000 hours Height: 1900 mm

Base: 400 mm length x 240 mm width Head of lamp top: 605 mm length x 355 mm width Head of lamp bottom: 540 mm length x 290 mm width

Net weight: 10 kg

Material: aluminium, steel, glare shield: polycarbonate Packaging: white packaging with coloured label

Item number: 41-5010.662 anthracite

41-5010.663 silver

Electrical and photometric data checked by the test center "Swiss Alpine Laboratories for Testing of Energy Efficiency" (S.A.L.T.) at the University of Applied Sciences (HTW) Chur, Switzerland.